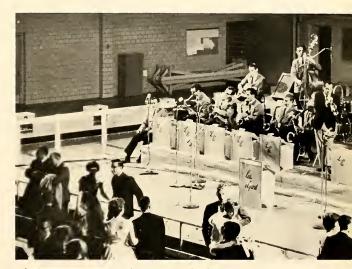

# **Sharks Span Century**

"Ah yes, I remember it well" might have been the audience's reaction at the annual Sharks Club synchronized swimming show held in Memorial Pool last spring. Swimmers captured the magic of the past, present and future with numbers depicting the high points of each decade of the century in a program entitled "The Time of Our Lives."

Opening with the "Merry Oldsmobile" of 1900, the program featured the dance crazes of the 30's, the Olympics of the 60's and a "wet" version of the Broadway musical "West Side Story." The program's climax went one step beyond to the space age of the 70's with "Fly Me to the Moon."